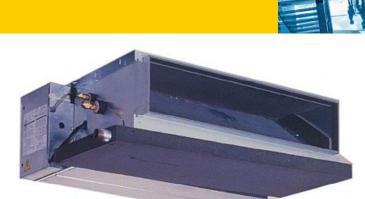

## PEFY-P50VMM-E

Indoor Unit

Ceiling Concealed Ducted

- Reduced noise levels thanks to the use of a newly designed centrifugal fan
- Drain lift-pump (option), 550mm of lift
- Complete flexibility in air conditioning design
- Cooling operation set temperature can be set down to 14°C db when used with R410A